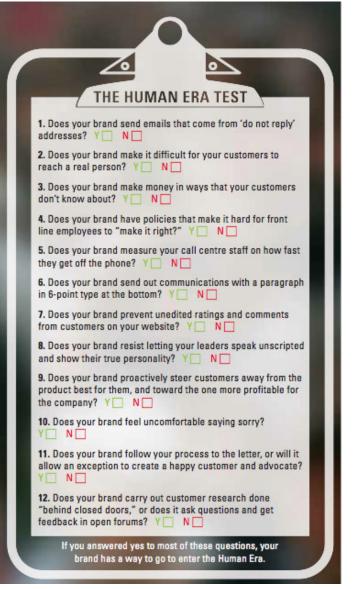

SAMSUNG         |
| 8          | wagamama.       |
| 9          |                 |
| 10         | Waitrose        |

| THE BRANDS THAT BEHAVE<br>MOST LIKE PEOPLE |              |     |
|--------------------------------------------|--------------|-----|
| The top brands by sector                   |              |     |
| Airlines                                   | Emirates     | 10  |
| Retail                                     | John Lewis   | 8.8 |
| Restaurants                                | UD]<br>sushi | 8.4 |
| Consumer electronics                       | BOSE         | 7.8 |
| £ Financial services                       | Nationwide   | 6.7 |
| Groceries                                  | Waitrose     | 6.6 |
| Media and entertainment                    | DIENEP       | 6.1 |