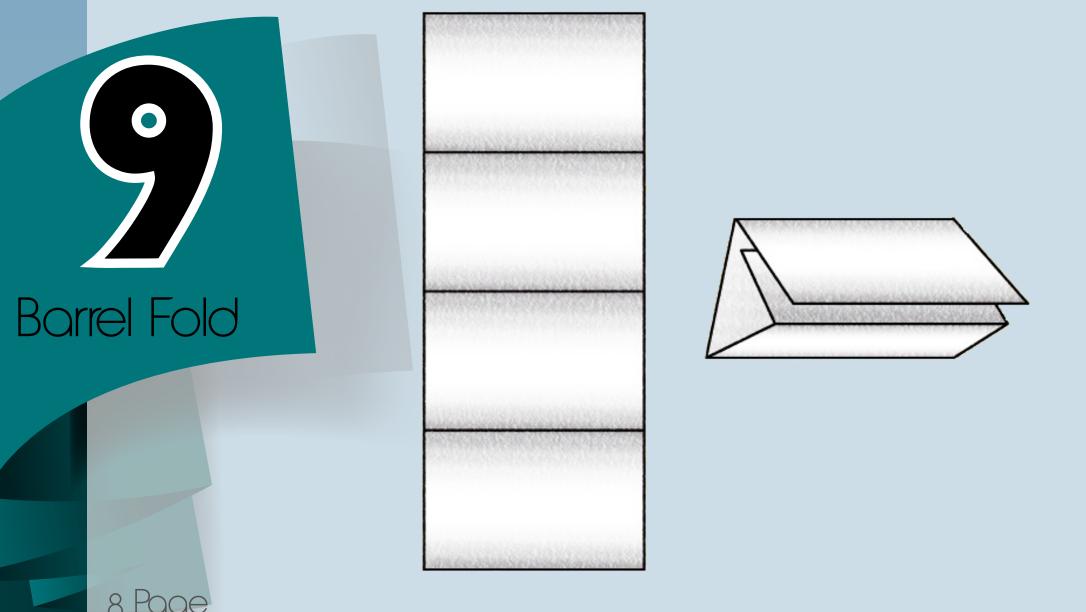

## Creative Paper Folds







A common fold for letters and brochures. The letter fold is creates a self-contained unit optimal for automated envelope inserters.

Letter Fold

6 Page



A typical style for invitations and brochures, this fold requires either hand-work or specialized equipment to complete the folds.

6 Page

Gate Fold



16 - 32 Page

Perfect for a brochure, this fold rolls up to create a multi-panel piece. Make sure that each page is longer than the preceding page.



•

8 Page











The right fold for poster inserts or leaflets, this fold allows the piece to start as the size of a booklet or brochure and expand to the final larger size.







Similar to the Half + Letter fold, this larger version is perfect for creating promotional booklets.

## MODERNLITHO



Modern Litho | 6009 Stertzer Road | Jefferson City, MO 65101 | Local: 573-635-6119 | Toll Free: 1-800-456-5867 | www.modernlitho.com