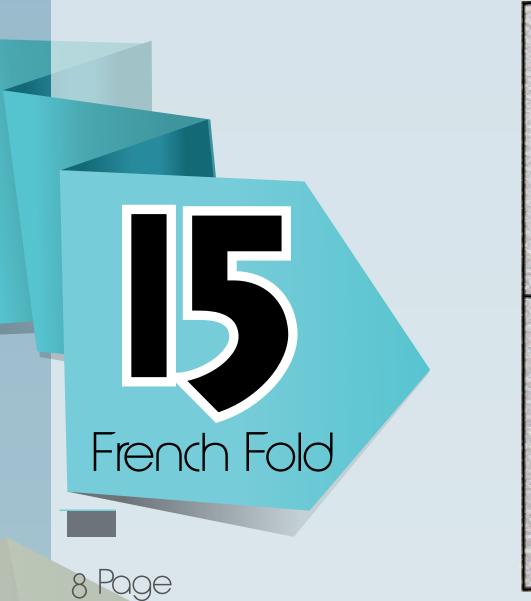

## Creative Paper Folds

A common fold for letters and brochures. The letter fold is creates a self-contained unit optimal for automated envelope inserters.

Letter Fold

6 Page

A typical style for invitations and brochures, this fold requires either hand-work or specialized equipment to complete the folds.