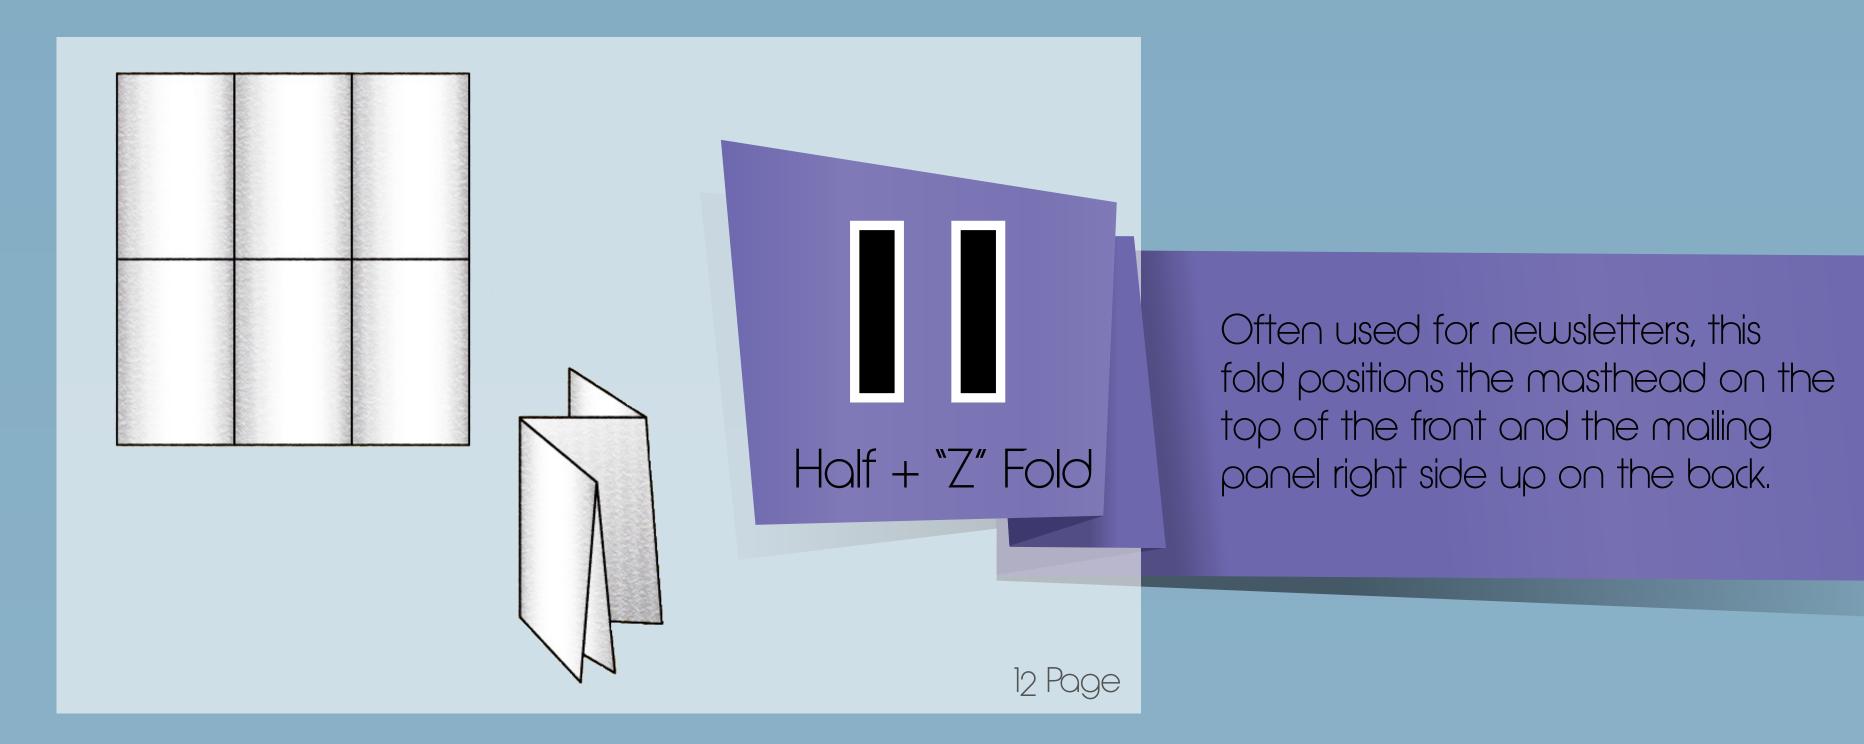

## Creative Paper Folds

A common fold for letters and brochures. The letter fold is creates a self-contained unit optimal for automated envelope inserters.

Letter Fold

6 Page

A typical style for invitations and brochures, this fold requires either hand-work or specialized equipment to complete the folds.