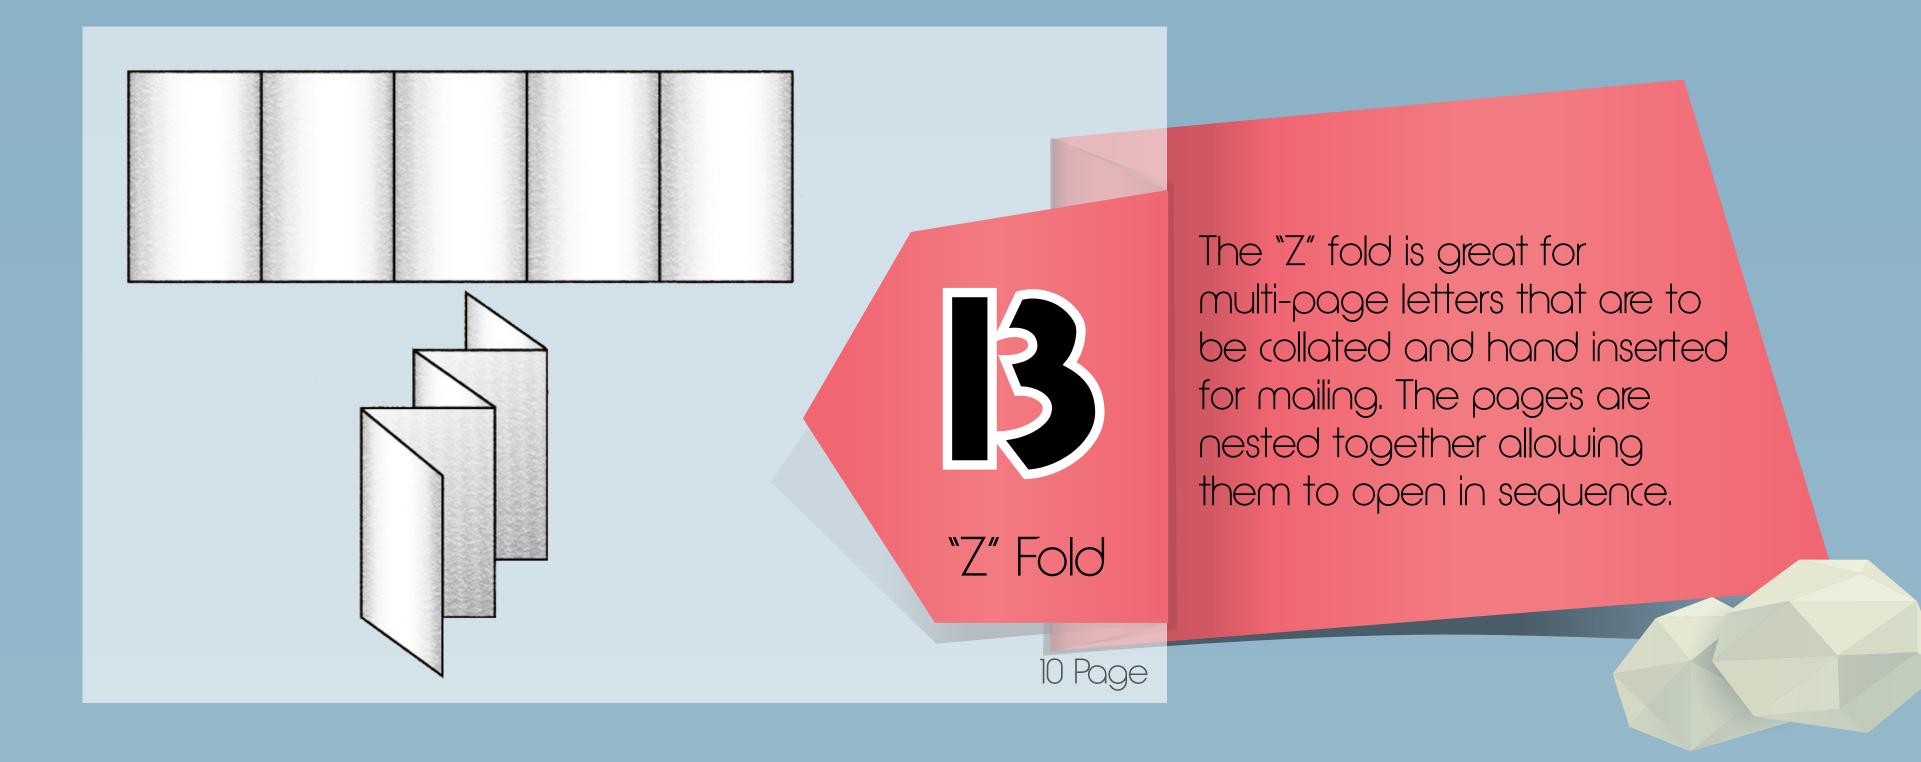

6 Page

Gate Fold

16 - 32 Page

Perfect for a brochure, this fold rolls up to create a multi-panel piece. Make sure that each page is longer than the preceding page.

•

8 Page

The right fold for poster inserts or leaflets, this fold allows the piece to start as the size of a booklet or brochure and expand to the final larger size.