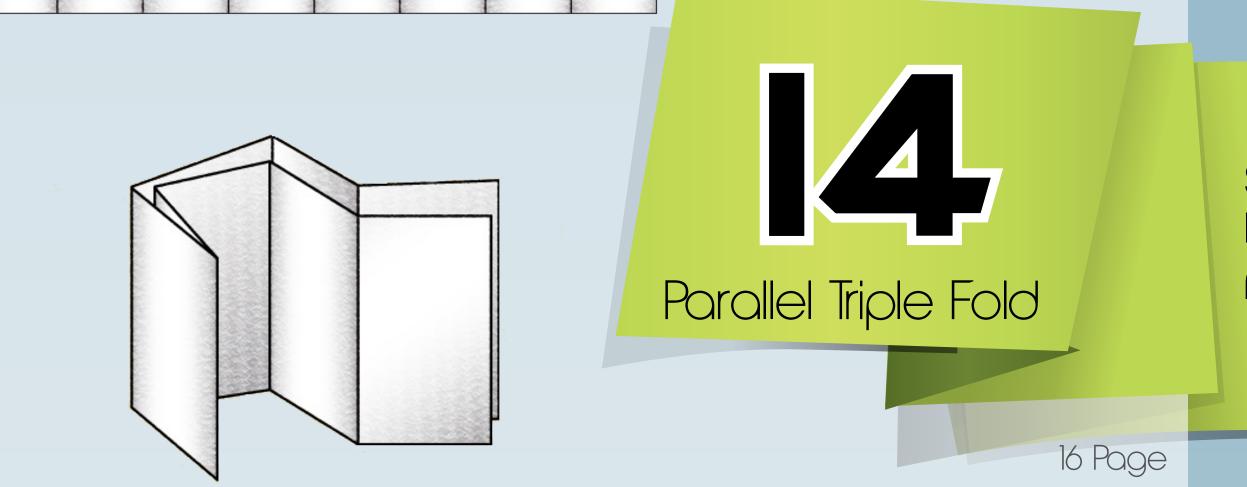

6 Page

Gate Fold

16 - 32 Page

Perfect for a brochure, this fold rolls up to create a multi-panel piece. Make sure that each page is longer than the preceding page.

•

8 Page

The right fold for poster inserts or leaflets, this fold allows the piece to start as the size of a booklet or brochure and expand to the final larger size.