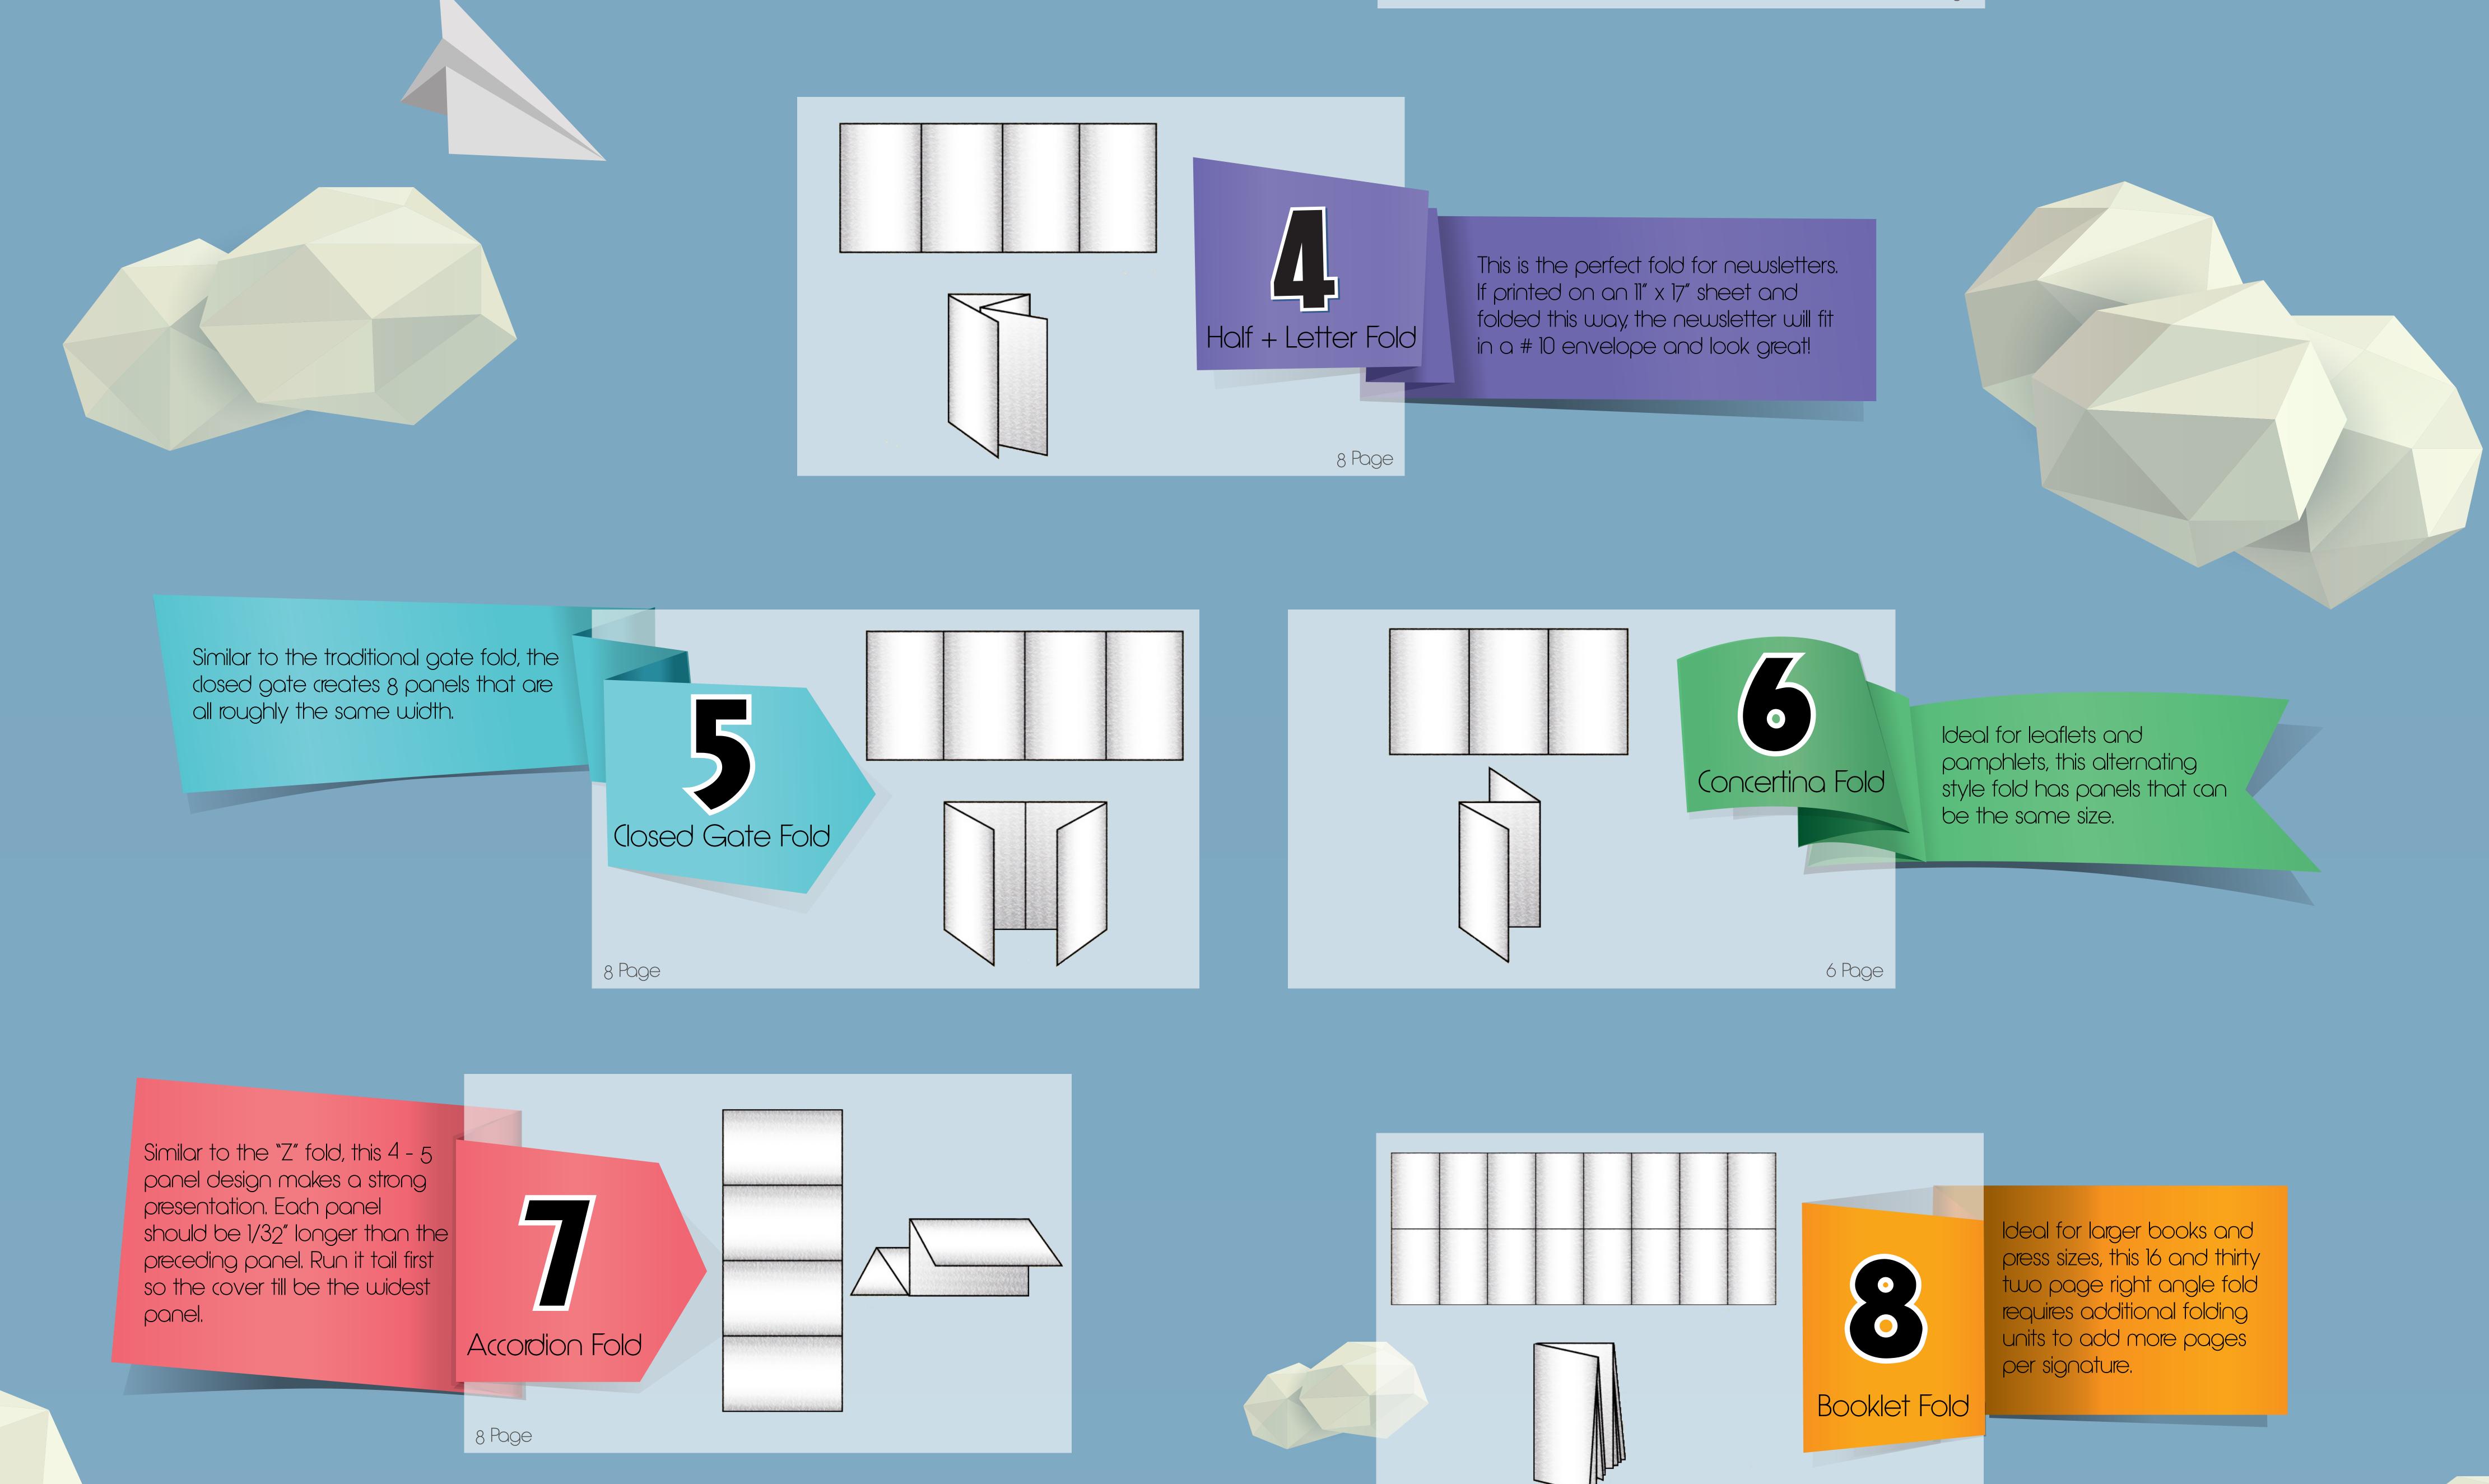

6 Page

Gate Fold

16 - 32 Page

Perfect for a brochure, this fold rolls up to create a multi-panel piece. Make sure that each page is longer than the preceding page.

•

8 Page

The right fold for poster inserts or leaflets, this fold allows the piece to start as the size of a booklet or brochure and expand to the final larger size.

Similar to the Half + Letter fold, this larger version is perfect for creating promotional booklets.