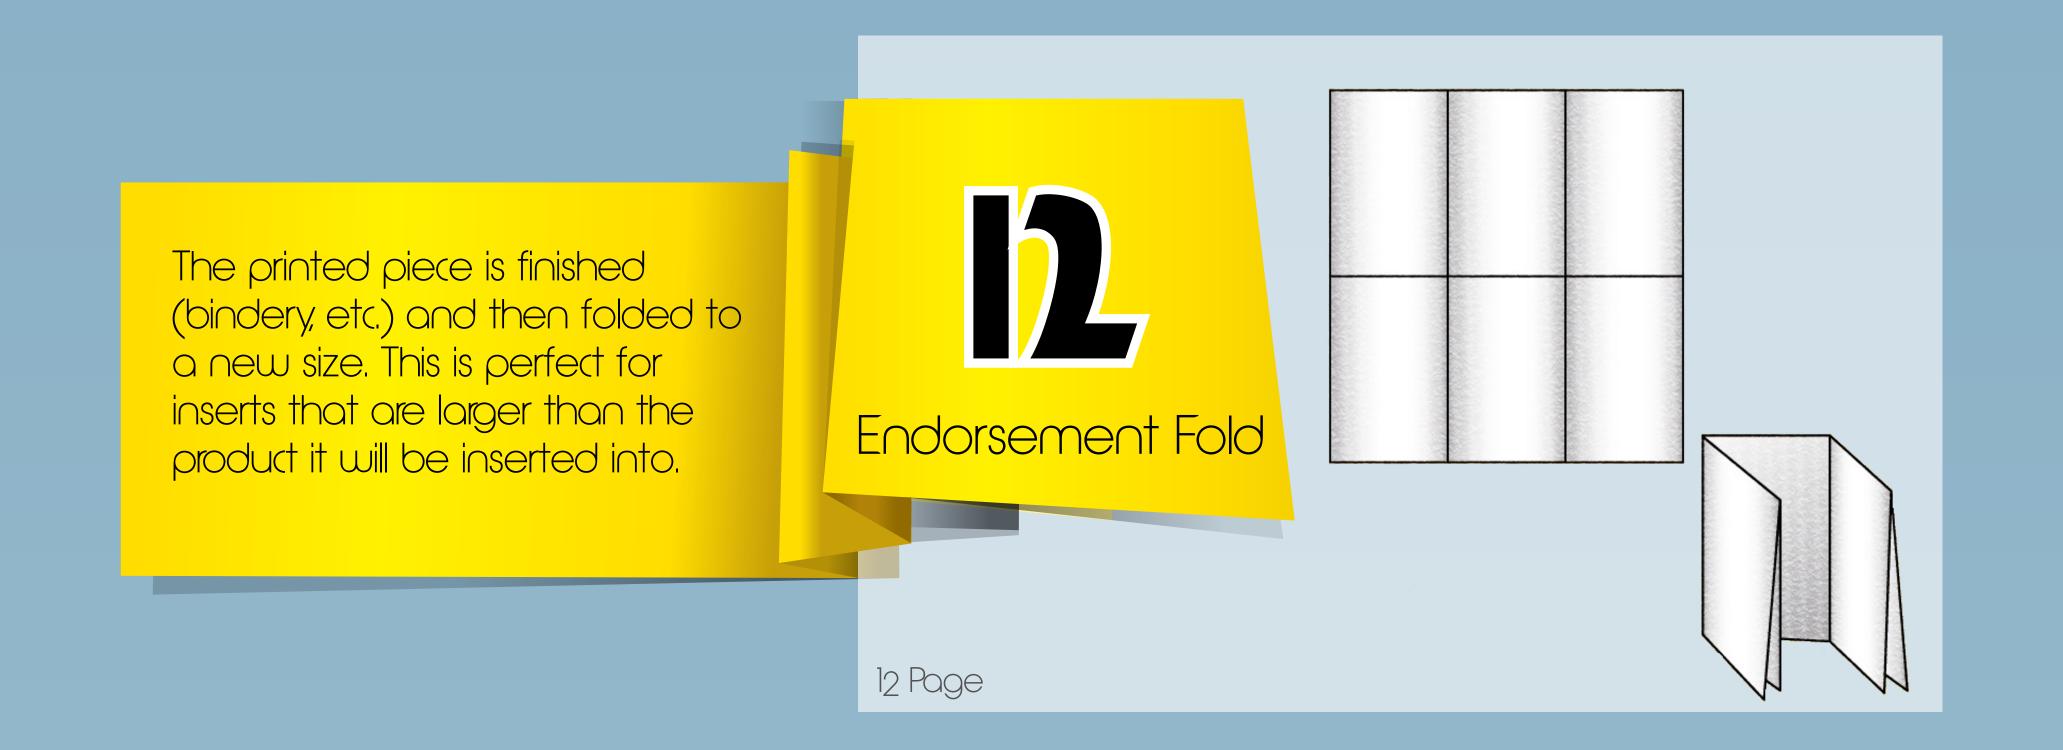

Similar to the Half + Letter fold, this larger version is perfect for creating promotional booklets.