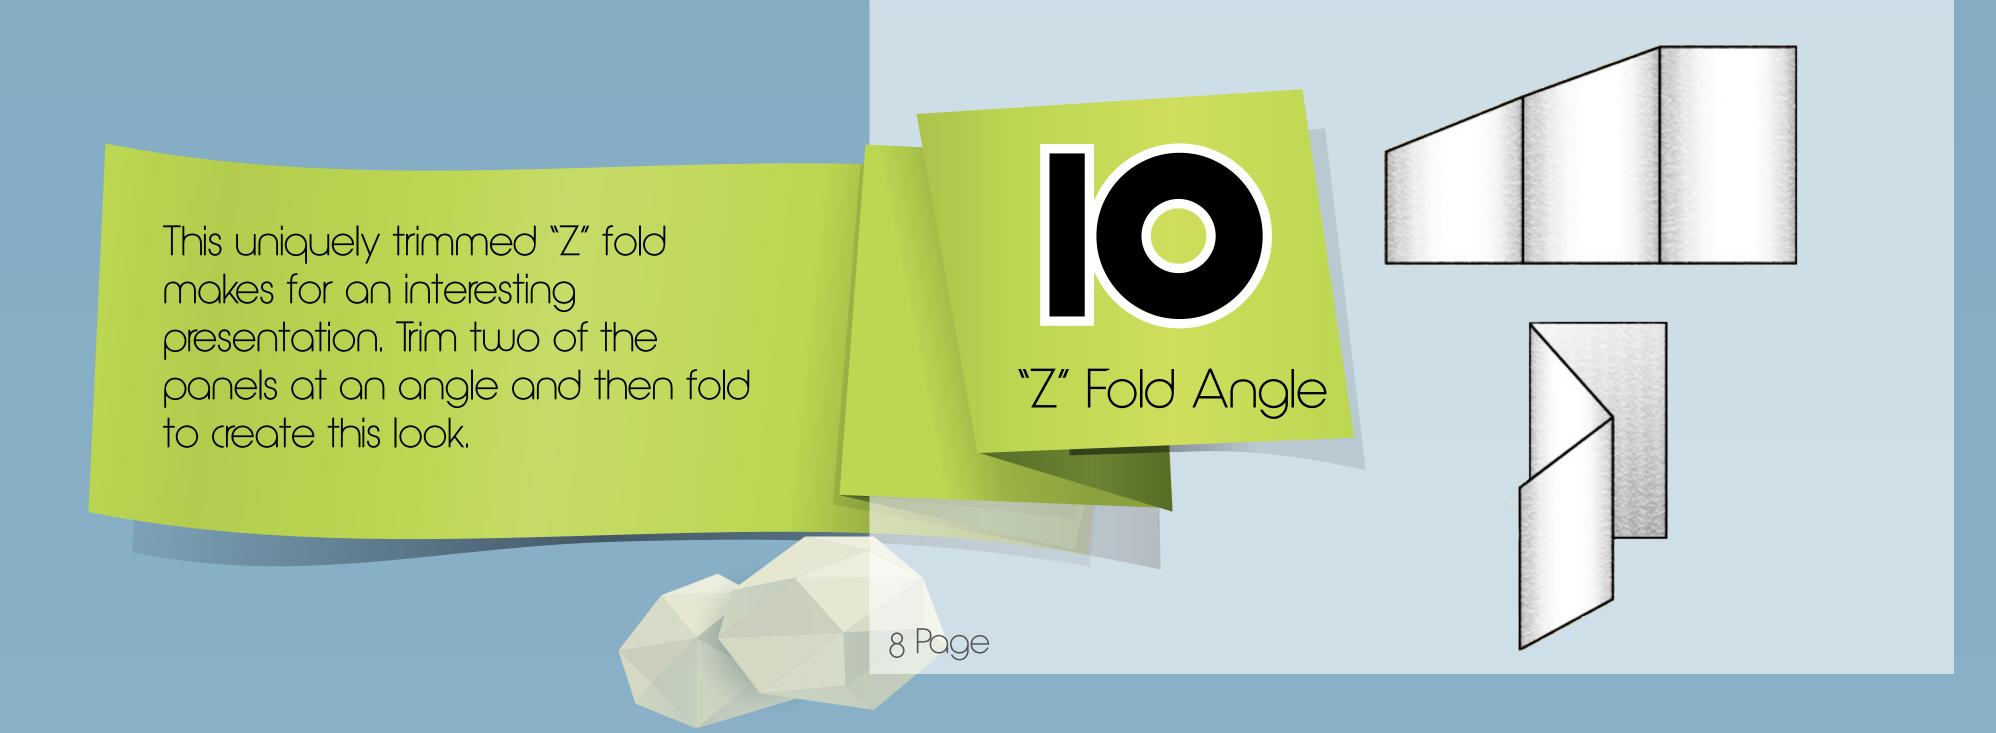

## Creative Paper Folds

A common fold for letters and brochures. The letter fold is creates a self-contained unit optimal for automated envelope inserters.

Letter Fold

6 Page

A typical style for invitations and brochures, this fold requires either hand-work or specialized equipment to complete the folds.