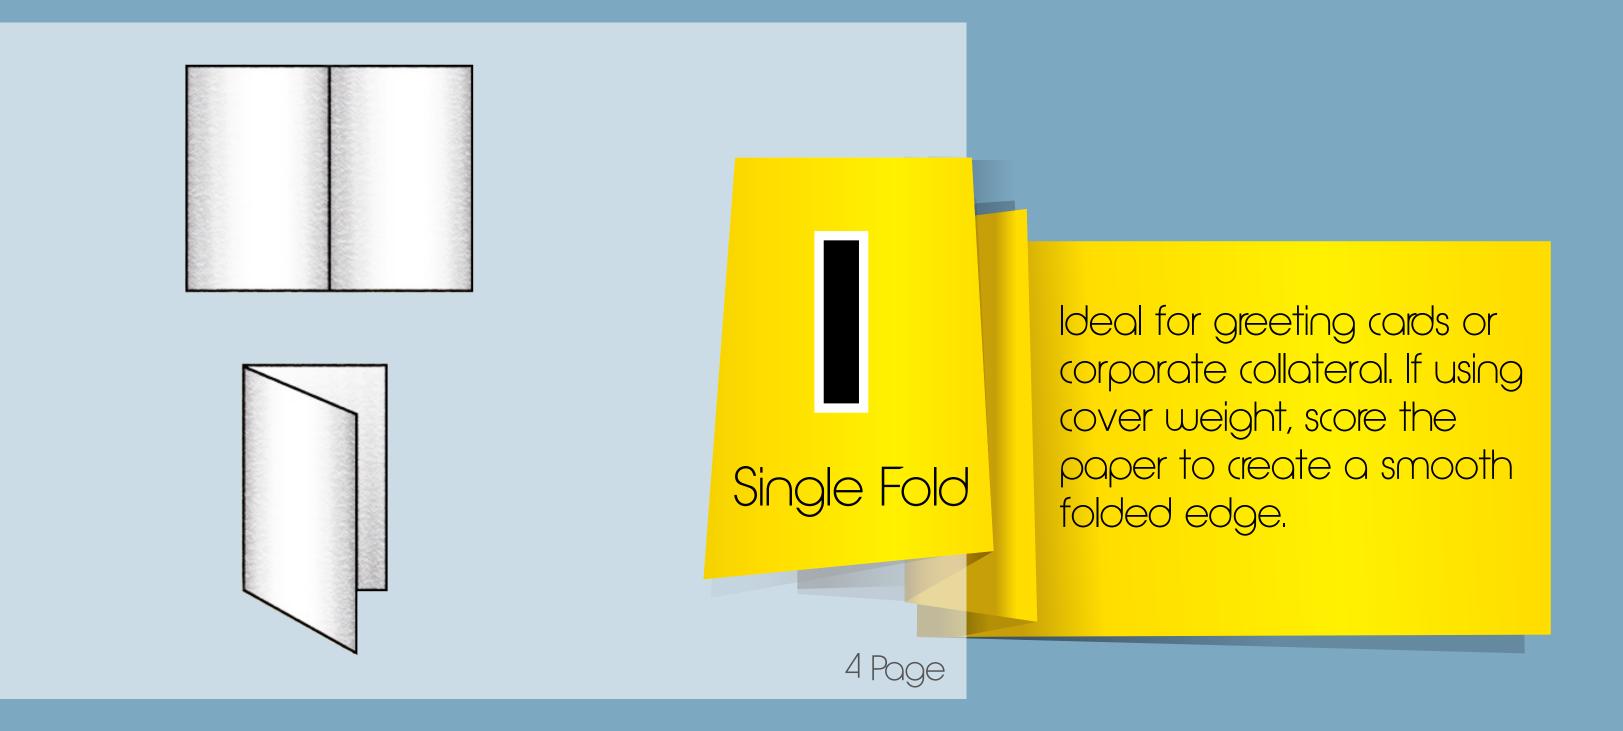

## Creative Paper Folds

A common fold for letters and brochures. The letter fold is creates a self-contained unit optimal for automated envelope inserters.

Letter Fold

6 Page

A typical style for invitations and brochures, this fold requires either hand-work or specialized equipment to complete the folds.